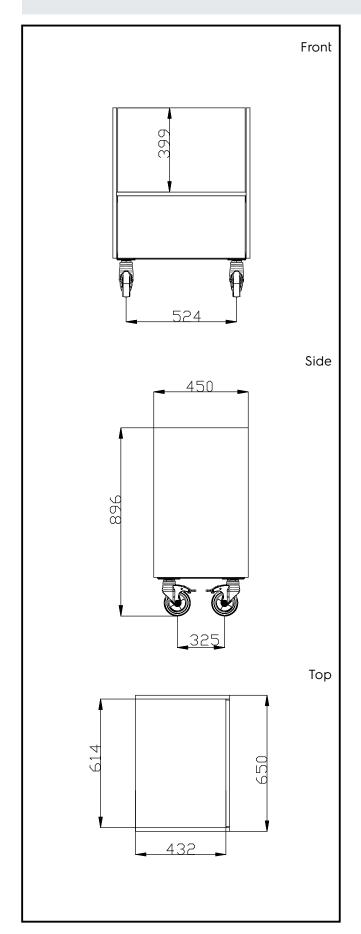

## **Key Information:**

N° of doors:

External dimensions,

Width: 650 mm

External dimensions,

Depth: 450 mm

External dimensions,

Height: 896 mm
Net weight: 28 kg
Shipping height: 930 mm
Shipping width: 470 mm
Shipping depth: 670 mm
Shipping volume: 0.29 m³